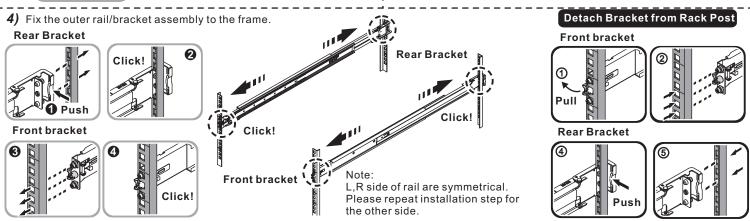

## King Slide — AA612 Instruction

- Check hole type on rack post. Choose suitable pin of bracket to install if needed.
  - (A9.5 Square Hole (Pre-installed)
  - **B**7.1 Round Hole

- 5) Insert the chassis to complete the installation.
  - 12 Pull the middle rail fully extended in lock position, ensure ball bearing retainer is located at the front of the middle rail.
  - 3 Insert the chassis into middle-outer rails.
  - When hit a stop, please pull/push the blue release tab on the inner rails.
  - **6** Using rackmount ear to screw on the chassis. The screw type chosen by the type of rackmount ear accordingly