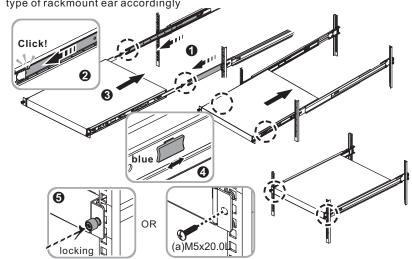

## King Slide — AA612 Instruction

- Check hole type on rack post. Choose suitable pin of bracket to install if needed.
  - (A9.5 Square Hole (Pre-installed)
  - **B**7.1 Round Hole

- 5) Insert the chassis to complete the installation.
  - 12 Pull the middle rail fully extended in lock position, ensure ball bearing retainer is located at the front of the middle rail.
  - 3 Insert the chassis into middle-outer rails.
  - When hit a stop, please pull/push the blue release tab on the inner rails.
  - **6** Using rackmount ear to screw on the chassis. The screw type chosen by the type of rackmount ear accordingly