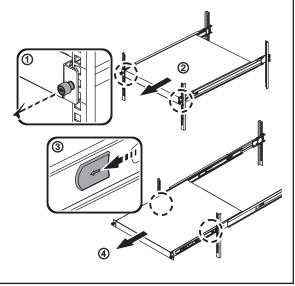

## Remove the chassis from rack.

- 12 Loosen shipping screw to pull out chassis.
- ③ ④ Press the disconnect tab forward to remove chassis.