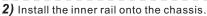

## King Slide — AA612 Instruction

- Check hole type on rack post. Choose suitable pin of bracket to install if needed.
  - (A9.5 Square Hole (Pre-installed)
  - **B**7.1 Round Hole

- 5) Insert the chassis to complete the installation.
  - 12 Pull the middle rail fully extended in lock position, ensure ball bearing retainer is located at the front of the middle rail.
  - 3 Insert the chassis into middle-outer rails.
  - When hit a stop, please pull/push the blue release tab on the inner rails.
  - **6** Using rackmount ear to screw on the chassis. The screw type chosen by the type of rackmount ear accordingly