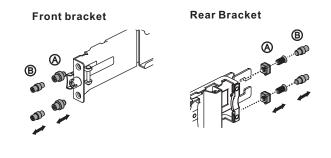

## King Slide — AA612 Instruction

- Check hole type on rack post. Choose suitable pin of bracket to install if needed.
  - (A9.5 Square Hole (Pre-installed)
  - **B**7.1 Round Hole

- 5) Insert the chassis to complete the installation.
  - 12 Pull the middle rail fully extended in lock position, ensure ball bearing retainer is located at the front of the middle rail.
  - 3 Insert the chassis into middle-outer rails.
  - When hit a stop, please pull/push the blue release tab on the inner rails.
  - **6** Using rackmount ear to screw on the chassis. The screw type chosen by the type of rackmount ear accordingly