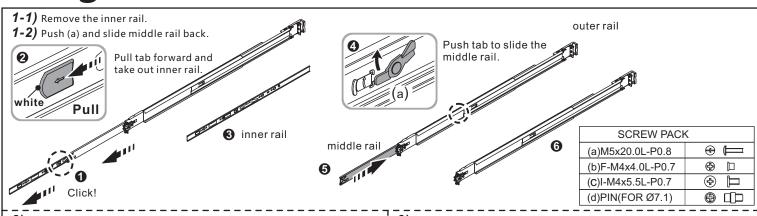

## King Slide — AA612 Instruction

- Check hole type on rack post. Choose suitable pin of bracket to install if needed.
  - (A9.5 Square Hole (Pre-installed)
  - **B**7.1 Round Hole

- 5) Insert the chassis to complete the installation.
  - 12 Pull the middle rail fully extended in lock position, ensure ball bearing retainer is located at the front of the middle rail.
  - 3 Insert the chassis into middle-outer rails.
  - When hit a stop, please pull/push the blue release tab on the inner rails.
  - **6** Using rackmount ear to screw on the chassis. The screw type chosen by the type of rackmount ear accordingly