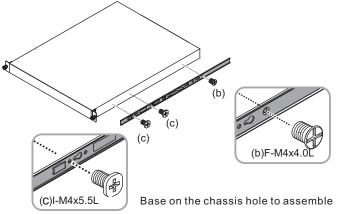

## King Slide — AA612 Instruction

- Check hole type on rack post. Choose suitable pin of bracket to install if needed.
  - (A9.5 Square Hole (Pre-installed)
  - **B**7.1 Round Hole

- 5) Insert the chassis to complete the installation.
  - 12 Pull the middle rail fully extended in lock position, ensure ball bearing retainer is located at the front of the middle rail.
  - 3 Insert the chassis into middle-outer rails.
  - When hit a stop, please pull/push the blue release tab on the inner rails.
  - **6** Using rackmount ear to screw on the chassis. The screw type chosen by the type of rackmount ear accordingly